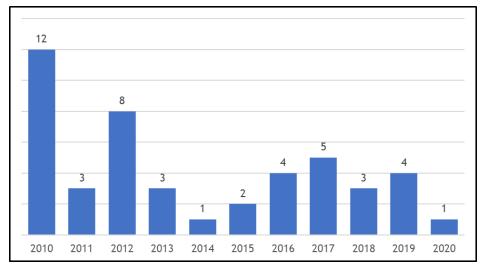

# Real-world Application: 14<sup>th</sup> Ave and Lamar St, Lakewood, CO

2013

Crashes by Year

Broadside Collisions 2010-2014: 24 Broadside Collisions 2015-2020: 9

Injury Crashes 2010-2014: 14 Injury Crashes 2015-2020: 6