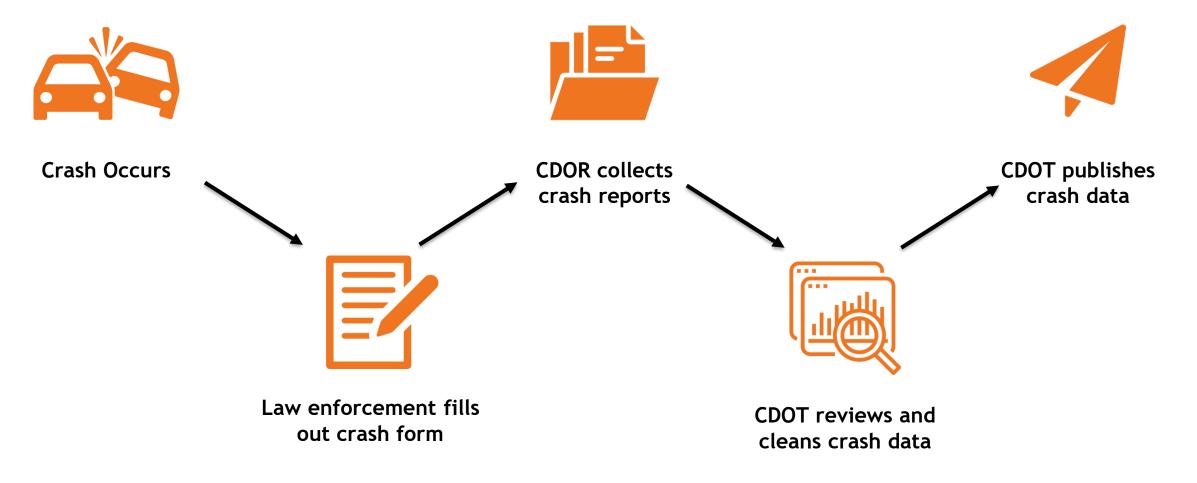

**COLORADO** Department of Transportation

# **Crash Data Processing**

Data Uniforming Geolocating Real-world Application



# Data Overview & Safety Approach









| 🗴 Export t | o Excel    |          |                      |            |                            |         |                                                            |            |                       |                                |                                |                             |
|------------|------------|----------|----------------------|------------|----------------------------|---------|------------------------------------------------------------|------------|-----------------------|--------------------------------|--------------------------------|-----------------------------|
|            | City :     | County   | Latitude :           | Longitude  | Location 1                 | Link :  | Location 2                                                 | Loc