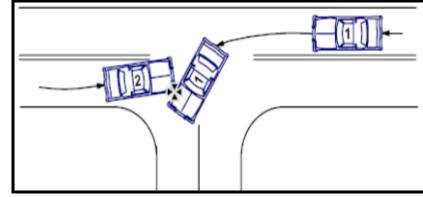

# BROADSIDE ACCIDENTS

### **APPROACH TURN ACCIDENTS**

| Form Type: DR3447         Crash Identifer: 296187         Record Status: New         Project Info: 4/7/2023 - Arapahoe County - (13/100)         Last Update: 4/17/2023 17:6 |                       |
|------------------------------------------------------------------------------------------------------------------------------------------------------------------------------|-----------------------|
| Crash Header Case Number: Processing Status: Normalized Assigned Name: Alyssa Herrin Version: 3                                                                              |                       |
|                                                                                                                                                                              | Location              |
| P Narrative         Case Number         System Code         Rd_Number         Rd_Section / Mile Marker         City_Street / Ramp Code         Open RDF         01. On       | On Roadway 🔻          |
| All Involved 2. State Highway 🗸 088A 12.136                                                                                                                                  | Description           |
| Location 1 Link Location 2 City County 01. At 1                                                                                                                              | At Intersection 🔻     |
|                                                                                                                                                                              | Direction             |
| Traffic Unit 2       Latitude     Longitude     Find on Map     Copy     Agency     03. East                                                                                 | East 🔹                |
|                                                                                                                                                                              | Direction             |
| S Other Crash Fields 07. We                                                                                                                                                  | West 💌                |
| Add Motorist TU     Harmful Event Sequence                                                                                                                                   | Direction             |
| Add Non-Motorist TU                                                                                                                                                          | •                     |
|                                                                                                                                                                              | Movement              |
| Collapse MHE 05. Mai                                                                                                                                                         | Making Left Turn 🔹    |
| 08. Front to Side 🔹                                                                                                                                                          | Movement              |
| Crash Type Wild Animal 01. Goi                                                                                                                                               | Going Straight 🔹      |
| 09. Approach Turn                                                                                                                                                            | Movement              |
|                                                                                                                                                                              | *                     |
| Approac                                                                                                                                                                      | oach/ Overtaking Turn |
| Narrative 01. App                                                                                                                                                            | Approach Turn 🔹       |
|                                                                                                                                                                              |                       |
|                                                                                                                                                                              |                       |
|                                                                                                                                                                              |                       |
|                                                                                                                                                                              |                       |