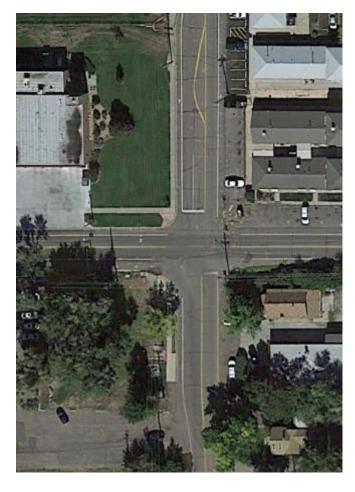

# Real-world Application: 14<sup>th</sup> Ave and Lamar St, Lakewood, CO

2013

Crashes by Year

Broadside Collisions 2010-2014: 24 Broadside Collisions 2015-2020: 9

Injury Crashes 2010-2014: 14 Injury Crashes 2015-2020: 6