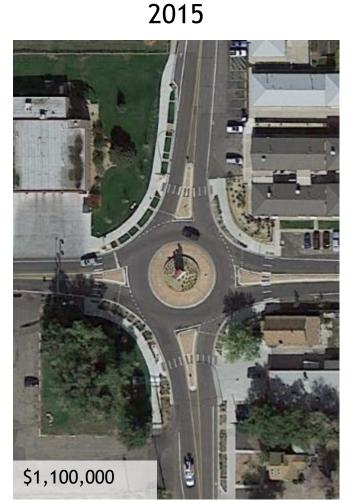

# Real-world Application: 14<sup>th</sup> Ave and Lamar St, Lakewood, CO

2013

Crashes by Year

Broadside Collisions 2010-2014: 24 Broadside Collisions 2015-2020: 9

Injury Crashes 2010-2014: 14 Injury Crashes 2015-2020: 6