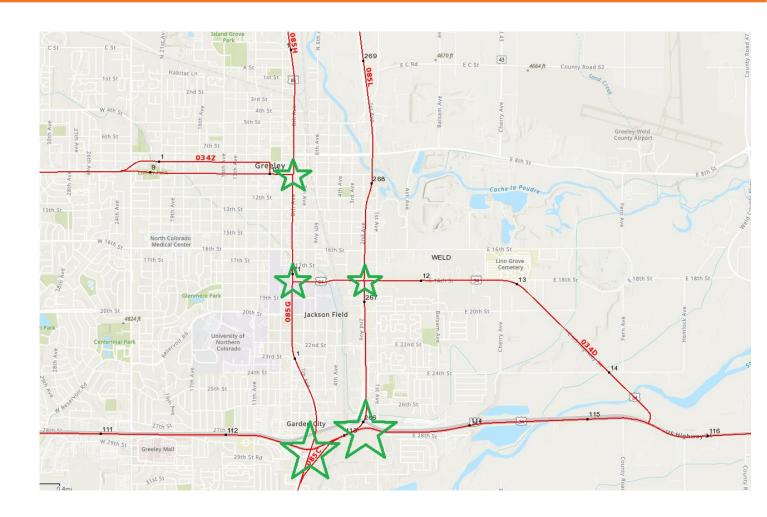

- Fewer crashes with diagrams
- Location information
- Interchanges Highway 34 and Highway 85 have 5 different interchanges in Greeley area
- Missing direction, movement, etc for hit and runs
- Block numbers