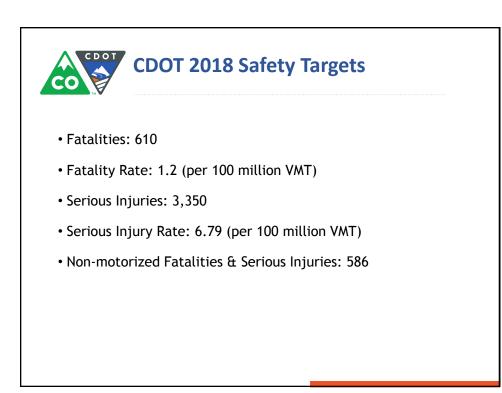

## Safety Measures Target Setting

| Measure Area | Performance Measures                                                                                                                                                                                                                                                            |
|--------------|---------------------------------------------------------------------------------------------------------------------------------------------------------------------------------------------------------------------------------------------------------------------------------|
| Safety       | <ul> <li>Number of fatalities</li> <li>Fatalities per million vehicle miles traveled</li> <li>Number of serious injuries</li> <li>Serious injuries per million vehicle miles traveled</li> <li>Number of non-motorized fatalities and non-motorized serious injuries</li> </ul> |
|              |                                                                                                                                                                                                                                                                                 |