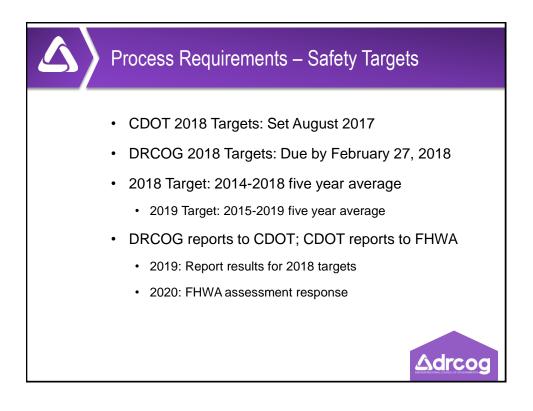

-----------------------------------------------------------------------------------------------------------------------------------------------------------------------------------------------------------------------|
| Safety       | <ul> <li>Number of fatalities</li> <li>Fatalities per million vehicle miles traveled</li> <li>Number of serious injuries</li> <li>Serious injuries per million vehicle miles traveled</li> <li>Number of non-motorized fatalities and non-motorized serious injuries</li> </ul> |
|              |                                                                                                                                                                                                                                                                                 |