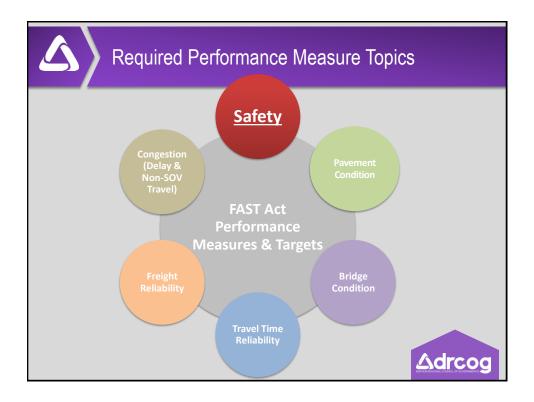

## Safety Measures Target Setting

| Measure Area | Performance Measures                                                                                                                                                                                                                                                            |
|--------------|---------------------------------------------------------------------------------------------------------------------------------------------------------------------------------------------------------------------------------------------------------------------------------|
| Safety       | <ul> <li>Number of fatalities</li> <li>Fatalities per million vehicle miles traveled</li> <li>Number of serious injuries</li> <li>Serious injuries per million vehicle miles traveled</li> <li>Number of non-motorized fatalities and non-motorized serious injuries</li> </ul> |
|              |                                                                                                                                                                                                                                                                                 |