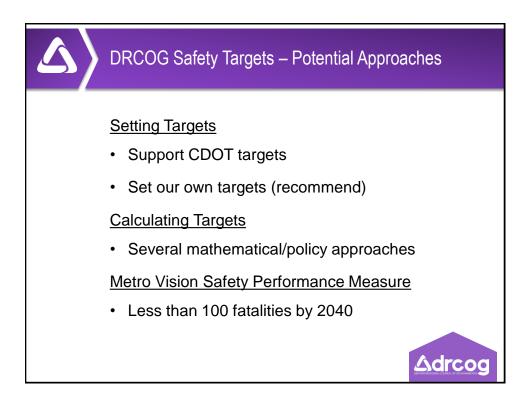

---------------------------------------------------------------------------------------------------------------------------------------------------------------------------------------------------------------|
| Safety       | <ul> <li>Number of fatalities</li> <li>Fatalities per million vehicle miles traveled</li> <li>Number of serious injuries</li> <li>Serious injuries per million vehicle miles traveled</li> <li>Number of non-motorized fatalities and non-motorized serious injuries</li> </ul> |
|              |                                                                                                                                                                                                                                                                                 |