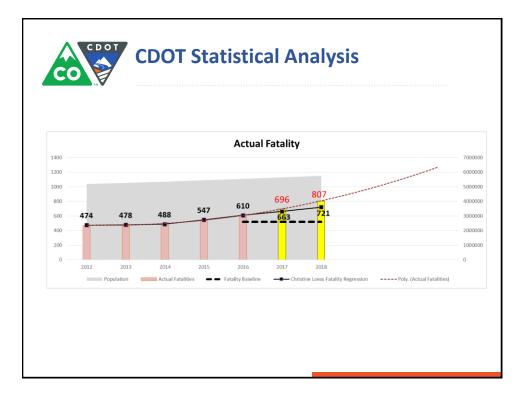

-------------------------------------------------------------------------------------------------------------------------------------------------------------------------------------------------------------------|
| Safety       | <ul> <li>Number of fatalities</li> <li>Fatalities per million vehicle miles traveled</li> <li>Number of serious injuries</li> <li>Serious injuries per million vehicle miles traveled</li> <li>Number of non-motorized fatalities and non-motorized serious injuries</li> </ul> |
|              |                                                                                                                                                                                                                                                                                 |