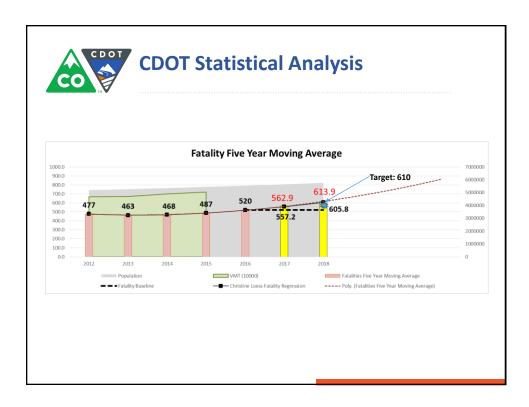

-----------------------------------------------------------------------------------------------------------------------------------------------------------------------------------------------------------------|
| Safety       | <ul> <li>Number of fatalities</li> <li>Fatalities per million vehicle miles traveled</li> <li>Number of serious injuries</li> <li>Serious injuries per million vehicle miles traveled</li> <li>Number of non-motorized fatalities and non-motorized serious injuries</li> </ul> |
|              |                                                                                                                                                                                                                                                                                 |