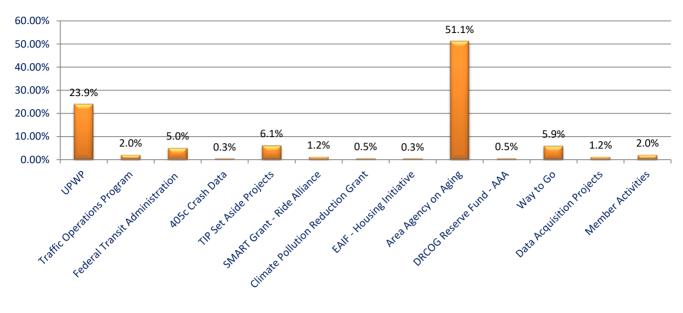

# FY 24/25 EXPENDITURES BY STRATEGIC INITIATIVE

| Strategic Initiative              | % of Total | Amount        |
|-----------------------------------|------------|---------------|
| UPWP                              | 23.91%     | \$ 13,751,094 |
| Traffic Operations Program        | 2.01%      | \$ 1,155,663  |
| Federal Transit Administration    | 5.01%      | \$ 2,881,214  |
| 405c Crash Data                   | 0.34%      | \$ 196,010    |
| TIP Set Aside Projects            | 6.08%      | \$ 3,500,000  |
| SMART Grant - Ride Alliance       | 1.17%      | \$ 674,956    |
| Climate Pollution Reduction Grant | 0.47%      | \$ 271,309    |
| EAIF - Housing Initiative         | 0.35%      | \$ 200,000    |
| Area Agency on Aging              | 51.13%     | \$ 29,409,372 |
| DRCOG Reserve Fund - AAA          | 0.47%      | \$ 272,600    |
| Way to Go                         | 5.90%      | \$ 3,393,947  |
| Data Acquisition Projects         | 1.16%      | \$ 666,385    |
| Member Activities                 | 1.99%      | \$ 1,146,170  |
|                                   |            |               |
| Churche alle luitietikken Tatal   | 100 000/   | ć FZ F40 Z20  |

Strategic Initiatives Total

100.00% \$ 57,518,720