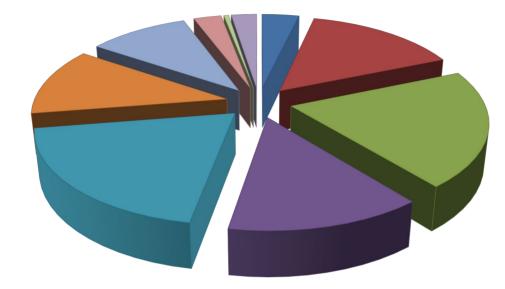

# DRCOG 24/25 FISCAL YEAR FUNDING

Member Contributions
Federal Grants
UPWP (Federal)
AAA (Federal)
Federal Pass Through
State Grants
State Pass Through
Local/Other Funds
DRCOG Reserve Fund - AAA
In-kind Services

| Source                    | % of Total | Amount           |
|---------------------------|------------|------------------|
| Member Contributions      | 3.65%      | \$<br>2,099,000  |
| Federal Grants            | 15.05%     | \$<br>8,658,829  |
| UPWP (Federal)            | 20.45%     | \$<br>11,762,793 |
| AAA (Federal)             | 13.61%     | \$<br>7,826,772  |
| Federal Pass Through      | 19.73%     | \$<br>11,351,214 |
| State Grants              | 11.97%     | \$<br>6,882,173  |
| State Pass Through        | 9.83%      | \$<br>5,656,600  |
| Local/Other Funds         | 2.73%      | \$<br>1,568,874  |
| DRCOG Reserve Fund - AAA  | 0.47%      | \$<br>272,600    |
| In-kind Services          | 2.50%      | \$<br>1,439,865  |
| Projected Total Funding * | 100.00%    | \$57,518,720     |