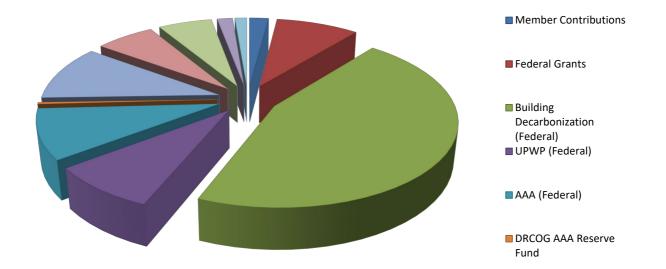

## DRCOG 25/26 FISCAL YEAR FUNDING

| Source                             | % of Total |    | Amount        |
|------------------------------------|------------|----|---------------|
| Member Contributions               | 2.04%      | \$ | 2,099,000     |
| Federal Grants                     | 8.85%      | \$ | 9,094,712     |
| Building Decarbonization (Federal) | 45.29%     | \$ | 46,529,050    |
| UPWP (Federal)                     | 8.46%      | \$ | 8,690,457     |
| AAA (Federal)                      | 9.51%      | \$ | 9,765,943     |
| DRCOG AAA Reserve Fund             | 0.31%      | \$ | 320,868       |
| Federal Pass Through               | 10.57%     | \$ | 10,862,967    |
| State Grants                       | 6.30%      | \$ | 6,469,136     |
| State Pass Through                 | 5.74%      | \$ | 5,896,846     |
| Local/Other Funds                  | 1.65%      | \$ | 1,694,288     |
| In-kind Services                   | 1.27%      | \$ | 1,305,192     |
| Projected Total Funding *          | 100.00%    | 2  | \$102,728,459 |

\*Does not include \$50,000 in projected interest income