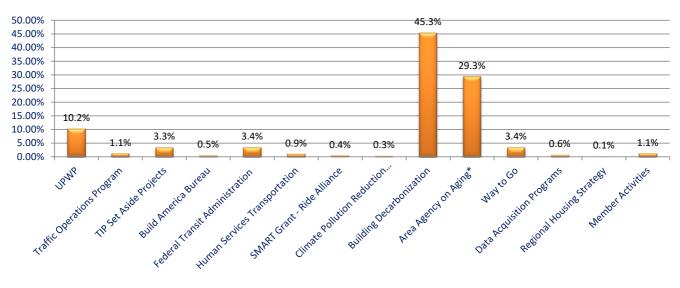

## FY 25/26 EXPENDITURES BY STRATEGIC INITIATIVE

| Strategic Initiative                       | % of Total | Amount            |
|--------------------------------------------|------------|-------------------|
| UPWP                                       | 10.22%     | \$<br>10,500,879  |
| Traffic Operations Program                 | 1.12%      | \$<br>1,149,544   |
| TIP Set Aside Projects                     | 3.35%      | \$<br>3,437,500   |
| Build America Bureau                       | 0.49%      | \$<br>500,000     |
| Federal Transit Administration             | 3.38%      | \$<br>3,469,742   |
| Human Services Transportation              | 0.95%      | \$<br>975,313     |
| SMART Grant - Ride Alliance                | 0.36%      | \$<br>366,717     |
| Climate Pollution Reduction Planning Grant | 0.28%      | \$<br>284,313     |
| Building Decarbonization                   | 45.29%     | \$<br>46,529,050  |
| Area Agency on Aging*                      | 29.34%     | \$<br>30,139,034  |
| Way to Go                                  | 3.39%      | \$<br>3,482,617   |
| Data Acquisition Programs                  | 0.65%      | \$<br>666,385     |
| Regional Housing Strategy                  | 0.09%      | \$<br>89,645      |
| Member Activities                          | 1.11%      | \$<br>1,137,720   |
|                                            |            |                   |
| Strategic Initiatives Total                | 100.00%    | \$<br>102,728,459 |

\*Includes \$320,868 for DRCOG AAA Reserve Fund