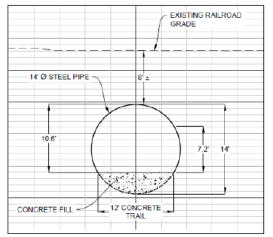

## Figure 5: Alternative 1 Overview

Figure 3: Typical Trail Section

Figure 4: Typical Tunnel & Trail Section