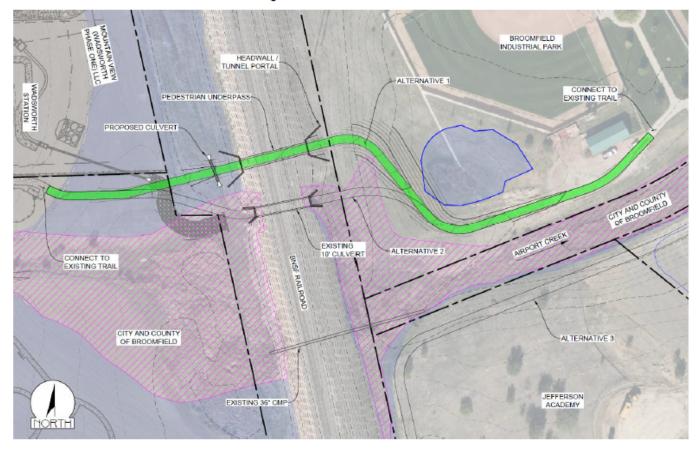

## Description

Alternative 1 consists of approximately 830 feet of trail connecting the newly constructed Wadsworth Station residential development on the west side of the BNSF railroad tracks to the existing trail at the Broomfield Industrial Park Sports Complex on the east side of the tracks. The Wadsworth Station development was constructed with a pedestrian connection in anticipation of this trail connection. An overview of this alternative is presented below, while an exhibit showing this alternative in detail is included as an attachment to this report.

## Figure 5: Alternative 1 Overview

Figure 3: Typical Trail Section

Figure 4: Typical Tunnel & Trail Section